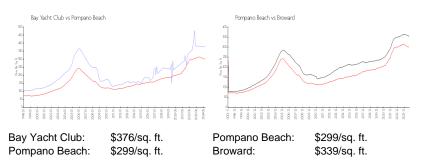

#### **Market Information**

### **Inventory for Sale**

| Bay Yacht Club | 5% |
|----------------|----|
| Pompano Beach  | 4% |
| Broward        | 4% |

#### Avg. Time to Close Over Last 12 Months

| Bay Yacht Club | 40 days |
|----------------|---------|
| Pompano Beach  | 79 days |

Broward

74 days