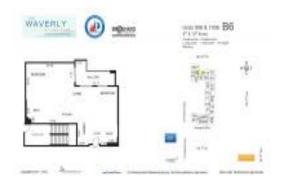

# Unit 1006 - Waverly Las Olas

1006 - 100 N Federal Hwy, Fort Lauderdale, FL, Broward 33301

#### **Unit Information**

 MLS Number:
 F10454122

 Status:
 Pending

 Size:
 1,248 Sq ft.

Bedrooms: 2 Full Bathrooms: 2 Half Bathrooms: 0

Parking Spaces: 1 Space, Valet Parking

View:

 Rental Price:
 \$3,000

 List PPSF:
 \$2

 Valuated Price:
 \$545,000

 Valuated PPSF:
 \$437

The above valuated price is a baseline figure that does not take into account any specific renovation, upgrade, split, merge, or deterioration of the unit.