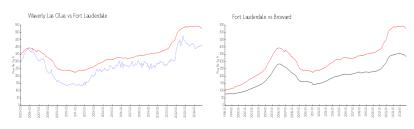

## **Market Information**

Waverly Las Olas: \$413/sq. ft. Fort Lauderdale: \$527/sq. ft. Fort Lauderdale: \$334/sq. ft. Broward: \$334/sq. ft.