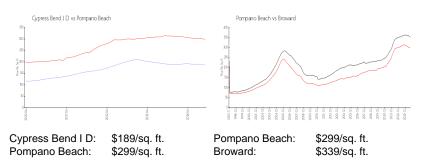

### **Market Information**

Cypress Bend I D 6% Pompano Beach 4% Broward 4%

# Avg. Time to Close Over Last 12 Months

Cypress Bend I D 59 days
Pompano Beach 79 days
Broward 75 days