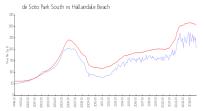

### **Market Information**

de Soto Park South: \$207/sq. ft. Hallandale Beach: \$307/sq. ft. Hallandale Beach: \$307/sq. ft. Broward: \$334/sq. ft.