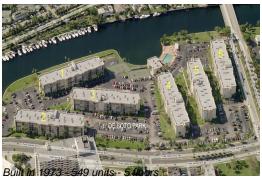

## **Building Information**

Number of units: 549
Number of active listings for rent: 13
Number of active listings for sale: 28
Building inventory for sale: 5%
Number of sales over the last 12 months: 25
Number of sales over the last 6 months: 13
Number of sales over the last 3 months: 4

de Soto Park South 751 Three Isklands Blvd Hallandale 33009 (954) 454-0570