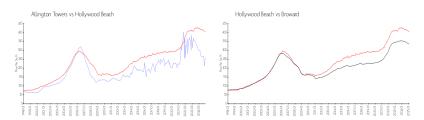

#### **Market Information**

Allington Towers: \$244/sq. ft. Hollywood Beach: \$400/sq. ft. Hollywood Beach: \$400/sq. ft. Broward: \$324/sq. ft.