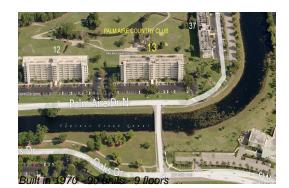

# Unit 308 - Palm Aire 13

308 - 3300 N Palm Aire Dr, Pompano Beach, FL, Broward 33069

# **Building Information**

| Number of units:                         | 90 |
|------------------------------------------|----|
| Number of active listings for rent:      | 0  |
| Number of active listings for sale:      | 4  |
| Building inventory for sale:             | 4% |
| Number of sales over the last 12 months: | 2  |
| Number of sales over the last 6 months:  | 1  |
| Number of sales over the last 3 months:  | 1  |
|                                          |    |