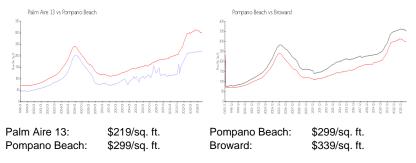

#### **Market Information**

#### Inventory for Sale

| Palm Aire 13  | 4% |
|---------------|----|
| Pompano Beach | 4% |
| Broward       | 4% |

## Avg. Time to Close Over Last 12 Months

| Palm Aire 13  | 112 days |
|---------------|----------|
| Pompano Beach | 79 days  |
| Broward       | 74 days  |