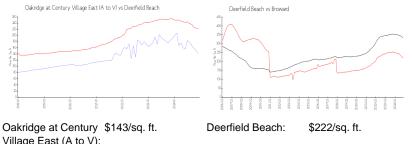

#### **Market Information**

Village East (A to V): Deerfield Beach: \$222/sq. ft. Broward:

\$334/sq. ft.