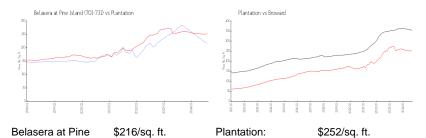

#### **Market Information**

Broward:

\$339/sq. ft.

Inventory for Sale

Island (701-731): Plantation:

Belasera at Pine Island (701-731) 3% Plantation 1% Broward 4%

### Avg. Time to Close Over Last 12 Months

\$252/sq. ft.

Belasera at Pine Island (701-731) 59 days Plantation 59 days Broward 74 days