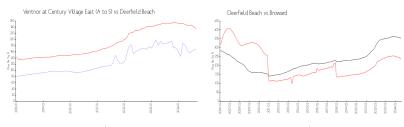

#### **Market Information**

Ventnor at Century Village East (A to S):

\$169/sq. ft.

Deerfield Beach: \$236/sq. ft. Deerfield Beach: \$236/sq. ft.

Broward: \$339/sq. ft.