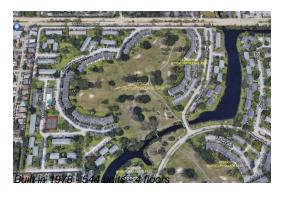

# Unit 136 Ventnor I - Ventnor at Century Village East (A to S)

136 Ventnor I - 1-4076 Ventnor, Deerfield Beach, FL, Broward 33442

# **Building Information**

Number of units: 544 Number of active listings for rent: 0 Number of active listings for sale: 32 Building inventory for sale: 5% Number of sales over the last 12 months: 32 Number of sales over the last 6 months: 13 Number of sales over the last 3 months: