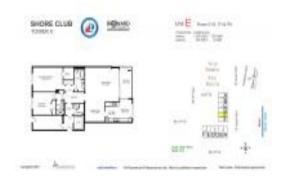

# **Unit E-TH-E - Shore Club Tower 2 (North)**

E-TH-E - 1905 N Ocean Blvd, Fort Lauderdale, FL, Broward 33305

#### **Unit Information**

 MLS Number:
 F10454657

 Status:
 Active

 Size:
 1,500 Sq ft.

Bedrooms: 2
Full Bathrooms: 2
Half Bathrooms: 0

Parking Spaces: 1 Space, Assigned Parking, Covered

Parking

 View:
 Direct Ocean