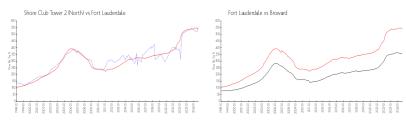

#### **Market Information**

Shore Club Tower 2 \$555/sq. ft. Fort Lauderdale: \$539/sq. ft.

(North):

Fort Lauderdale: \$539/sq. ft. Broward: \$339/sq. ft.