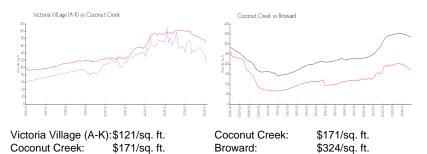

## Inventory for Sale

| Victoria Village (A-K) | 4% |
|------------------------|----|
| Coconut Creek          | 4% |
| Broward                | 5% |

#### Avg. Time to Close Over Last 12 Months

| Victoria Village (A-K) | 116 days |
|------------------------|----------|
| Coconut Creek          | 80 days  |
| Broward                | 83 days  |

11117-770-c