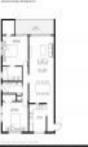

### **Unit Information**

| MLS Number:<br>Status: | F10454855<br>Active |
|------------------------|---------------------|
| Size:                  | 1,307 Sq ft.        |
| Bedrooms:              | 2                   |
| Full Bathrooms:        | 2                   |
| Half Bathrooms:        | 0                   |
| Parking Spaces:        | Assigned Parking    |
| View:                  | Lake                |
| List Price:            | \$169,000           |
| List PPSF:             | \$129               |
| Valuated Price:        | \$157,000           |
| Valuated PPSF:         | \$122               |