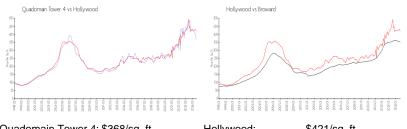

#### **Market Information**

| Quadomain Towe | er 4: \$368/sq. ft. | Hollywood: | \$421/sq. ft. |
|----------------|---------------------|------------|---------------|
| Hollywood:     | \$421/sq. ft.       | Broward:   | \$339/sq. ft. |