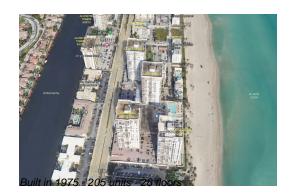

# Unit 602 - Quadomain Tower 4

602 - 2101 S Ocean Dr, Hollywood, FL, Broward 33019

#### **Building Information**

| Number of units:                         | 205 |
|------------------------------------------|-----|
| Number of active listings for rent:      | 0   |
| Number of active listings for sale:      | 5   |
| Building inventory for sale:             | 2%  |
| Number of sales over the last 12 months: | 7   |
| Number of sales over the last 6 months:  | 4   |
| Number of sales over the last 3 months:  | 2   |