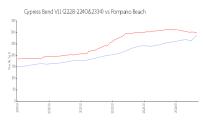

#### **Market Information**

\$286/sq. ft. Cypress Bend VII (2228-2240&2334):

Pompano Beach: \$299/sq. ft.

Pompano Beach: \$299/sq. ft. Broward: \$339/sq. ft.