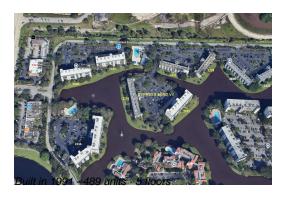

## **Building Information**

Number of units: 489 Number of active listings for rent: 0 Number of active listings for sale: 10 Building inventory for sale: 2% Number of sales over the last 12 months: 23 Number of sales over the last 6 months: Number of sales over the last 3 months: