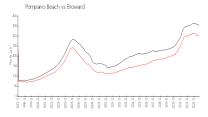

#### **Market Information**

\$286/sq. ft. Cypress Bend VII (2228-2240&2334):

Pompano Beach: \$299/sq. ft.

Pompano Beach: \$299/sq. ft. Broward: \$339/sq. ft.