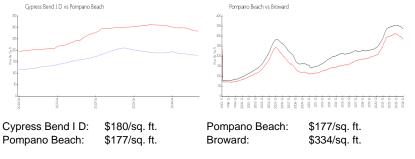

# **Inventory for Sale**

Cypress Bend I D

3%

| Pompano Beach | 5% |
|---------------|----|
| Broward       | 5% |

# Avg. Time to Close Over Last 12 Months

| Cypress Bend I D | 55 days |
|------------------|---------|
| Pompano Beach    | 80 days |
| Broward          | 78 days |