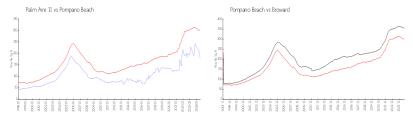

#### **Market Information**

 Palm Aire 11:
 \$179/sq. ft.
 Pompano Beach:
 \$299/sq. ft.

 Pompano Beach:
 \$299/sq. ft.
 Broward:
 \$339/sq. ft.