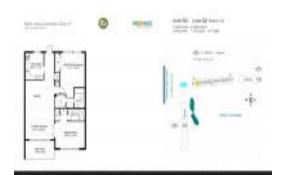

#### **Unit Information**

 MLS Number:
 F10455077

 Status:
 Active

 Size:
 1,150 Sq ft.

Bedrooms: 2
Full Bathrooms: 2
Half Bathrooms: 0

 Parking Spaces:
 1 Space

 View:
 Golf View

 List Price:
 \$239,900