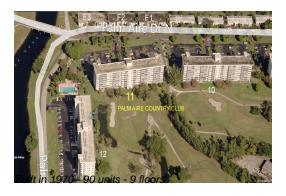

### **Building Information**

Number of units: 90
Number of active listings for rent: 0
Number of active listings for sale: 9
Building inventory for sale: 10%
Number of sales over the last 12 months: 2
Number of sales over the last 6 months: 1
Number of sales over the last 3 months: 0