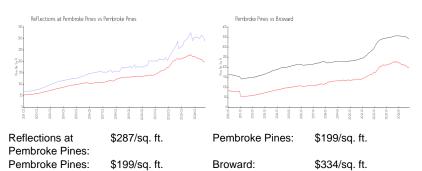

## **Market Information**

#### **Inventory for Sale**

| Reflections at Pembroke Pines | 2% |
|-------------------------------|----|
| Pembroke Pines                | 4% |
| Broward                       | 5% |

### Avg. Time to Close Over Last 12 Months

| Reflections at Pembroke Pines | 57 days |
|-------------------------------|---------|
| Pembroke Pines                | 69 days |
| Broward                       | 77 days |