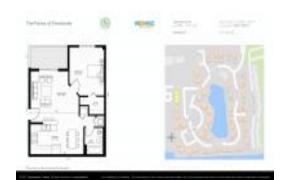

#### **Unit Information**

MLS Number: F10455282
Status: Pending
Size: 739 Sq ft.

Bedrooms: 1
Full Bathrooms: 1
Half Bathrooms: 0

Parking Spaces:

View:

 Rental Price:
 \$1,800

 List PPSF:
 \$2

 Valuated Price:
 \$202,000