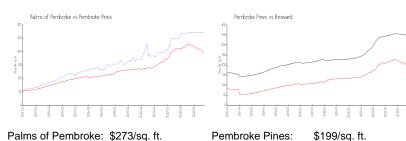

 Valuated PPSF:
 \$273

The above valuated price is a baseline figure that does not take into account any specific renovation, upgrade, split, merge, or deterioration of the unit.

#### **Market Information**

Broward:

\$334/sq. ft.

### Avg. Time to Close Over Last 12 Months

\$199/sq. ft.

Palms of Pembroke 42 days
Pembroke Pines 69 days
Broward 77 days