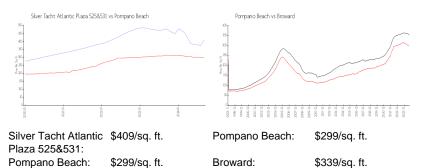

#### **Market Information**

Inventory for Sale

| Silver Tacht Atlantic Plaza 525&531 | 3% |
|-------------------------------------|----|
| Pompano Beach                       | 4% |
| Broward                             | 4% |

# Avg. Time to Close Over Last 12 Months

| Silver Tacht Atlantic Plaza 525&531 | 100 days |
|-------------------------------------|----------|
| Pompano Beach                       | 79 days  |
| Broward                             | 74 days  |