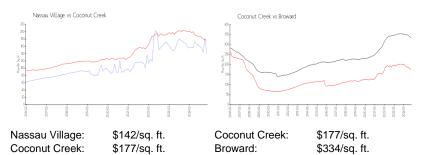

## **Market Information**

### **Inventory for Sale**

| Nassau Village | 5% |
|----------------|----|
| Coconut Creek  | 4% |
| Broward        | 5% |

### Avg. Time to Close Over Last 12 Months

| Nassau Village | 137 days |
|----------------|----------|
| Coconut Creek  | 72 days  |
| Broward        | 78 days  |