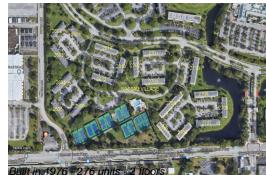

# **Building Information**

| Number of units:                         | 276 |
|------------------------------------------|-----|
| Number of active listings for rent:      | 0   |
| Number of active listings for sale:      | 14  |
| Building inventory for sale:             | 5%  |
| Number of sales over the last 12 months: | 9   |
| Number of sales over the last 6 months:  | 4   |
| Number of sales over the last 3 months:  | 1   |
|                                          |     |