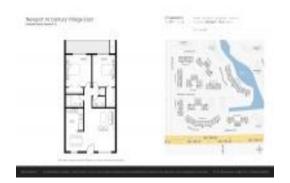

# Unit 277 Newport R - Newport at Century Village East (A to V)

277 Newport R - 1-4120 Newport, Deerfield Beach, FL, Broward 33442

#### **Unit Information**

 MLS Number:
 F10455440

 Status:
 Active

 Size:
 828 Sq ft.

 Bedrooms:
 2

 Full Bathrooms:
 1

 Half Bathrooms:
 1

Parking Spaces: 1 Space, Guest Parking