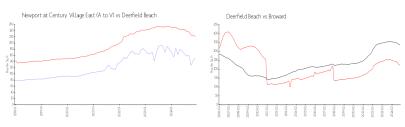

#### Market Information

Newport at Century \$154/sq. ft.

Village East (A to V):

Deerfield Beach: \$222/sq. ft.

Deerfield Beach:

\$222/sq. ft.

Broward:

\$334/sq. ft.