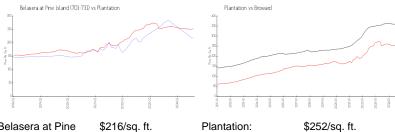

#### **Market Information**

Belasera at Pine

Island (701-731):

Plantation: \$252/sq. ft. Broward: \$339/sq. ft.