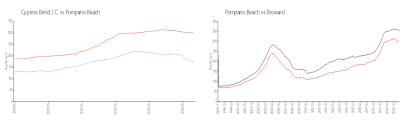

#### **Market Information**

Cypress Bend I C: \$175/sq. ft. Pompano Beach: \$299/sq. ft. Pompano Beach: \$339/sq. ft. Broward: \$339/sq. ft.