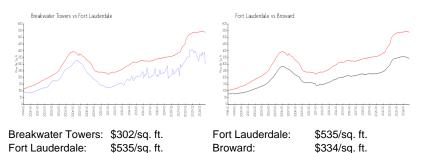

24  |
| Number of sales over the last 6 months:  | 11  |
| Number of sales over the last 3 months:  | 8   |
|                                          |     |

### **Building Association Information**

Breakwater Towers Corp 1900 S Ocean Drive Fort Lauderdale, FL33316-3763 (954) 523-6636

http://www.breakwatertowerscorporation.com/

#### **Recent Sales**

| Unit # | Size      | Closing Date | Sale Price | PPSF  |
|--------|-----------|--------------|------------|-------|
| 303    | 805 sq ft | Dec 2024     | \$196,000  | \$243 |
| 1208   | 532 sq ft | Dec 2024     | \$205,000  | \$385 |
| 210    | 805 sq ft | Nov 2024     | \$240,000  | \$298 |
| 1407   | 532 sq ft | Oct 2024     | \$200,000  | \$376 |
| 509    | 805 sq ft | Sep 2024     | \$255,000  | \$317 |

## **Market Information**



#### Inventory for Sale

| Breakwater Towers | 8% |
|-------------------|----|
| Fort Lauderdale   | 6% |
| Broward           | 5% |

Avg. Time to Close Over Last 12 Months





Breakwater Towers Fort Lauderdale Broward 134 days 89 days 77 days