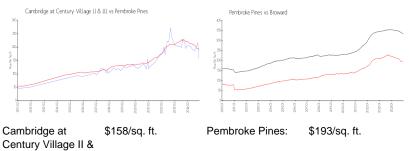

## **Market Information**

III: Pembroke Pines: \$193/sq. ft.

Broward:

\$334/sq. ft.