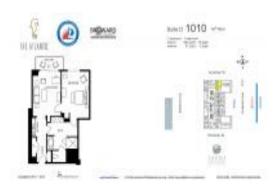

# Unit 1010 - Atlantic

1010 - 601 N Fort Lauderdale Beach Blvd, Fort Lauderdale, FL, Broward 33304

#### **Unit Information**

| MLS Number:<br>Status: | F10455778<br>Expired |
|------------------------|----------------------|
| Size:                  | 804 Sq ft.           |
| Bedrooms:              | 1                    |
| Full Bathrooms:        | 1                    |
| Half Bathrooms:        | 0                    |
| Parking Spaces:        | Valet Parking        |
| View:                  | Ocean View           |
| List Price:            | \$635,000            |
| List PPSF:             | \$790                |
| Valuated Price:        | \$457,000            |
| Valuated PPSF:         | \$568                |