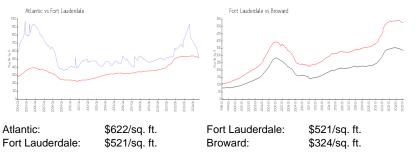

# **Market Information**

#### Inventory for Sale

| Atlantic        | 14% |
|-----------------|-----|
| Fort Lauderdale | 6%  |
| Broward         | 5%  |