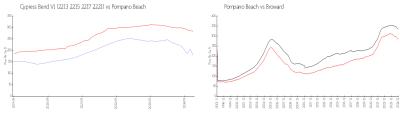

#### **Market Information**

Cypress Bend VI \$180/sq. ft.

(2213 2215 2217

2221):

Pompano Beach: \$177/sq. ft.

Pompano Beach: \$177/sq. ft.

Broward: \$334/sq. ft.

**Inventory for Sale** 

Cypress Bend VI (2213 2215 2217 2221) 4% Pompano Beach 5% Broward 5%