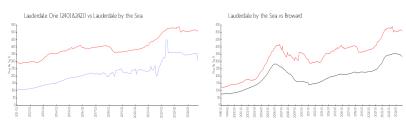

## **Market Information**

Lauderdale One \$308/sq. ft. Lauderdale by the \$510/sq. ft.

(2401&2421): Sea:

Lauderdale by the \$510/sq. ft. Broward: \$334/sq. ft.

Sea: