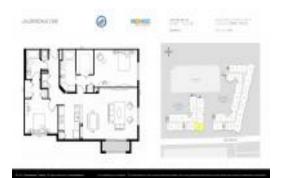

#### **Unit Information**

 MLS Number:
 F10455855

 Status:
 Active

 Size:
 1,388 Sq ft.

Bedrooms: 2 Full Bathrooms: 2 Half Bathrooms: 0

Parking Spaces: 2 Spaces, Assigned Parking, Covered

Parking

View: