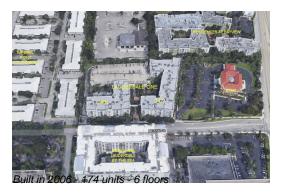

### **Building Information**

Number of units: 174
Number of active listings for rent: 0
Number of active listings for sale: 11
Building inventory for sale: 6%
Number of sales over the last 12 months: 7
Number of sales over the last 6 months: 4
Number of sales over the last 3 months: 1