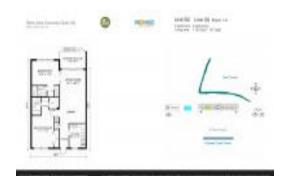

# Unit 208 - Palm Aire 34

208 - 3051 S Palm Aire Dr, Pompano Beach, FL, Broward 33069

#### **Unit Information**

 MLS Number:
 F10455911

 Status:
 Active

 Size:
 1,150 Sq ft.

Bedrooms: 2 Full Bathrooms: 2 Half Bathrooms: 0

Parking Spaces: Assigned Parking

View:

 Rental Price:
 \$1,795