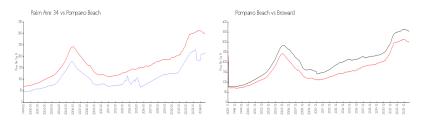

## **Market Information**

Palm Aire 34: \$215/sq. ft. Pompano Beach: \$299/sq. ft. Pompano Beach: \$339/sq. ft. Broward: \$339/sq. ft.