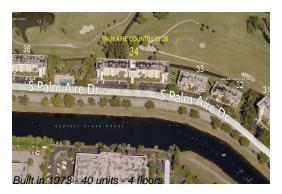

# Unit 208 - Palm Aire 34

208 - 3051 S Palm Aire Dr, Pompano Beach, FL, Broward 33069

## **Building Information**

Number of units: 40
Number of active listings for rent: 0
Number of active listings for sale: 2
Building inventory for sale: 5%
Number of sales over the last 12 months: 2
Number of sales over the last 6 months: 0
Number of sales over the last 3 months: 0