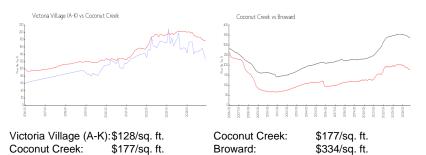

|                 |                                          |

The above valuated price is a baseline figure that does not take into account any specific renovation, upgrade, split, merge, or deterioration of the unit.

# **Building Information**

| 472 |
|-----|
| 0   |
| 18  |
| 3%  |
| 23  |
| 7   |
| 5   |
|     |

# **Recent Sales**

| Unit # | Size        | Closing Date | Sale Price | PPSF  |
|--------|-------------|--------------|------------|-------|
| E3     | 798 sq ft   | Jan 2025     | \$100,000  | \$125 |
| A2     | 1,360 sq ft | Jan 2025     | \$157,500  | \$116 |
| H1     | 811 sq ft   | Jan 2025     | \$125,000  | \$154 |
| M2     | 1,156 sq ft | Jan 2025     | \$107,000  | \$93  |
| C2     | 1,156 sq ft | Jan 2025     | \$201,000  | \$174 |

#### **Market Information**



#### **Inventory for Sale**

| Victoria Village (A-K) | 4% |
|------------------------|----|
| Coconut Creek          | 4% |
| Broward                | 5% |

## Avg. Time to Close Over Last 12 Months

| Victoria Village (A-K) | 95 days |
|------------------------|---------|
| Coconut Creek          | 73 days |
| Broward                | 78 days |