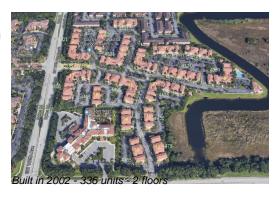

Number of units: 336
Number of active listings for rent: 0
Number of active listings for sale: 2
Building inventory for sale: 0%
Number of sales over the last 12 months: 10
Number of sales over the last 6 months: 4
Number of sales over the last 3 months: 3