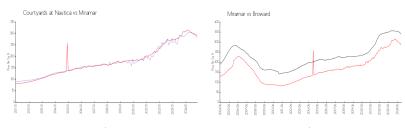

### **Market Information**

Courtyards at \$291/sq. ft. Miramar: \$284/sq. ft.

Nautica:

Miramar: \$284/sq. ft. Broward: \$334/sq. ft.

**Inventory for Sale** 

Courtyards at Nautica 1% Miramar 1% Broward 5%