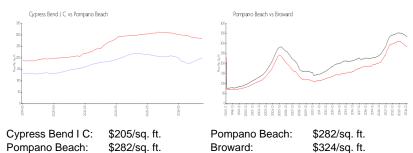

#### **Inventory for Sale**

Cypress Bend I C 4% Pompano Beach 5% Broward 5%

# Avg. Time to Close Over Last 12 Months

Cypress Bend I C 67 days Pompano Beach 85 days Broward 83 days