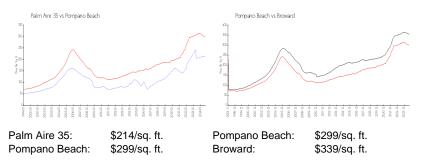

## **Market Information**

#### **Inventory for Sale**

| Palm Aire 35  | 8% |
|---------------|----|
| Pompano Beach | 4% |
| Broward       | 4% |

## Avg. Time to Close Over Last 12 Months

| Palm Aire 35  | 131 days |
|---------------|----------|
| Pompano Beach | 79 days  |
| Broward       | 74 days  |