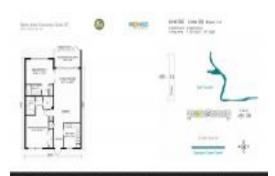

# Unit 308 - Palm Aire 35

308 - 3151 S Palm Aire Dr, Pompano Beach, FL, Broward 33069

#### **Unit Information**

| MLS Number:                                                               | F10456448                            |
|---------------------------------------------------------------------------|--------------------------------------|
| Status:                                                                   | Active                               |
| Size:                                                                     | 1,150 Sq ft.                         |
| Bedrooms:                                                                 | 2                                    |
| Full Bathrooms:                                                           | 2                                    |
| Half Bathrooms:                                                           | 0                                    |
| Parking Spaces:                                                           | 1 Space,Guest Parking                |
| View:<br>Rental Price:<br>List PPSF:<br>Valuated Price:<br>Valuated PPSF: | \$2,500<br>\$2<br>\$247,000<br>\$215 |