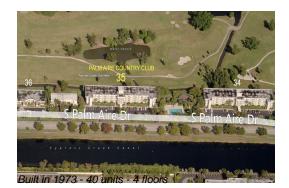

# Unit 308 - Palm Aire 35

308 - 3151 S Palm Aire Dr, Pompano Beach, FL, Broward 33069

# **Building Information**

| Number of units:                         | 40 |
|------------------------------------------|----|
| Number of active listings for rent:      | 0  |
| Number of active listings for sale:      | 3  |
| Building inventory for sale:             | 7% |
| Number of sales over the last 12 months: | 1  |
| Number of sales over the last 6 months:  | 1  |
| Number of sales over the last 3 months:  | 0  |
|                                          |    |