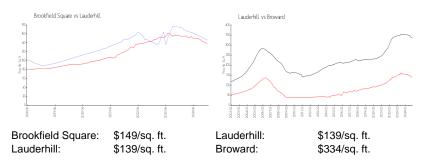

ed price is a baseline figure that does not take into account any specific renovation, upgrade, split, merge, or deterioration of the unit.

# **Building Information**

| Number of units:                         | 200 |
|------------------------------------------|-----|
| Number of active listings for rent:      | 0   |
| Number of active listings for sale:      | 22  |
| Building inventory for sale:             | 11% |
| Number of sales over the last 12 months: | 10  |
| Number of sales over the last 6 months:  | 7   |
| Number of sales over the last 3 months:  | 5   |
|                                          |     |

# **Building Association Information**

Brookfield Square Condominium Address: 2800 NW 56th Ave, Lauderhill, FL 33313 Phone: +1 954-714-0010

#### **Market Information**



#### **Inventory for Sale**

| Brookfield Square | 11% |
|-------------------|-----|
| Lauderhill        | 6%  |
| Broward           | 5%  |

# Avg. Time to Close Over Last 12 Months

| Brookfield Square | 50 days |
|-------------------|---------|
| Lauderhill        | 80 days |
| Broward           | 78 days |



#### THE STATE 537 C.-