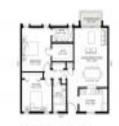

listings for sale:      | 22  |
| Building inventory for sale:             | 11% |
| Number of sales over the last 12 months: | 10  |
| Number of sales over the last 6 months:  | 7   |
| Number of sales over the last 3 months:  | 5   |
|                                          |     |

# **Building Association Information**

Brookfield Square Condominium Address: 2800 NW 56th Ave, Lauderhill, FL 33313 Phone: +1 954-714-0010

#### **Market Information**



#### **Inventory for Sale**

| Brookfield Square | 11% |
|-------------------|-----|
| Lauderhill        | 6%  |
| Broward           | 5%  |

# Avg. Time to Close Over Last 12 Months

| Brookfield Square | 50 days |
|-------------------|---------|
| Lauderhill        | 80 days |
| Broward           | 78 days |



#### THE STATE 537 C.-