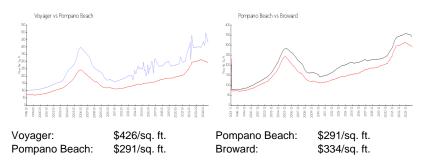

#### **Market Information**

#### **Inventory for Sale**

| Voyager       | 8% |
|---------------|----|
| Pompano Beach | 4% |
| Broward       | 5% |

## Avg. Time to Close Over Last 12 Months

| Voyager       | 66 days |
|---------------|---------|
| Pompano Beach | 80 days |
| Broward       | 76 days |