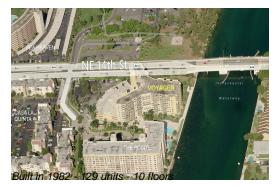

# **Building Information**

| Number of units:                         | 129 |
|------------------------------------------|-----|
| Number of active listings for rent:      | 0   |
| Number of active listings for sale:      | 10  |
| Building inventory for sale:             | 7%  |
| Number of sales over the last 12 months: | 7   |
| Number of sales over the last 6 months:  | 2   |
| Number of sales over the last 3 months:  | 1   |
|                                          |     |

#### **Building Association Information**

Voyager Condominium Association 2900 NE 14th St Cswy, Pompano Beach, FL 33062 (954) 781-8499