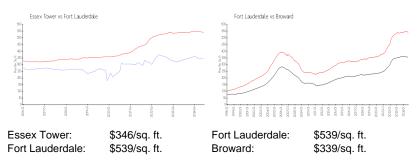

onths: | 8   |
| Number of sales over the last 6 months:  | 5   |
| Number of sales over the last 3 months:  | 3   |
|                                          |     |

# **Building Association Information**

Essex Tower Condominium Association 340 Sunset Dr Apt 610 Fort Lauderdale, FL 33301 Phone number (954) 467-3311

## **Recent Sales**

| Unit # | Size        | Closing Date | Sale Price | PPSF  |
|--------|-------------|--------------|------------|-------|
| 209    | 1,218 sq ft | Nov 2024     | \$385,000  | \$316 |
| 502    | 1,228 sq ft | Oct 2024     | \$378,000  | \$308 |
| 1211   | 1,534 sq ft | Aug 2024     | \$700,711  | \$457 |
| 505    | 1,218 sq ft | Jun 2024     | \$401,000  | \$329 |
| 504    | 1,218 sq ft | Jun 2024     | \$400,000  | \$328 |

#### **Market Information**



### **Inventory for Sale**

| Essex Tower     | 6% |
|-----------------|----|
| Fort Lauderdale | 5% |
| Broward         | 4% |

# Avg. Time to Close Over Last 12 Months

| Essex Tower     | 116 days |
|-----------------|----------|
| Fort Lauderdale | 86 days  |

Broward

74 days