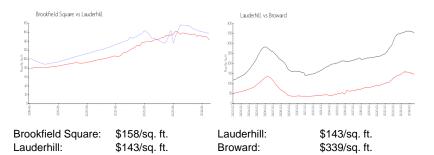

# **Inventory for Sale**

Brookfield Square 10% Lauderhill 5% Broward 4%

## Avg. Time to Close Over Last 12 Months

Brookfield Square 76 days Lauderhill 79 days

Broward 75 days