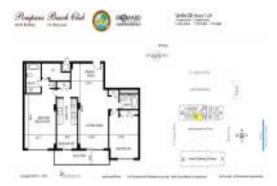

### **Unit Information**

| MLS Number:<br>Status:<br>Size:<br>Bedrooms:<br>Full Bathrooms: | F10456689<br>Active<br>1,182 Sq ft.<br>2 |
|-----------------------------------------------------------------|------------------------------------------|
| Half Bathrooms:<br>Parking Spaces:                              | 0<br>1 Space,Guest Parking               |
| View:                                                           |                                          |
| Rental Price:                                                   | \$4,600                                  |
| List PPSF:                                                      | \$4                                      |
| Valuated Price:                                                 | \$535,000                                |
| Valuated PPSF:                                                  | \$453                                    |