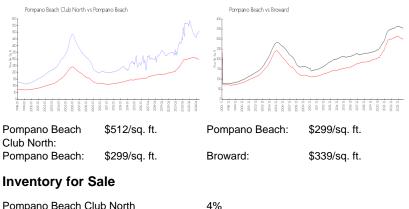

#### **Market Information**

| Pompano Beach Club North | 4% |
|--------------------------|----|
| Pompano Beach            | 4% |
| Broward                  | 4% |