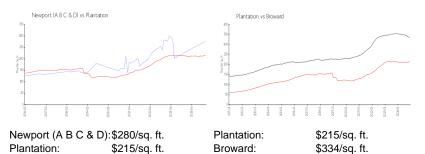

 List PPSF:
 \$282

 Valuated Price:
 \$274,000

 Valuated PPSF:
 \$258

The above valuated price is a baseline figure that does not take into account any specific renovation, upgrade, split, merge, or deterioration of the unit.