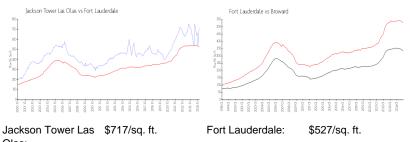

#### **Market Information**

| Olas:            |               |  |
|------------------|---------------|--|
| Fort Lauderdale: | \$527/sq. ft. |  |

| Jackson Tower Las Olas | 10% |
|------------------------|-----|
| Fort Lauderdale        | 6%  |
| Broward                | 5%  |

## Avg. Time to Close Over Last 12 Months

Jackson Tower Las Olas

40 days

Broward:

\$334/sq. ft.

Fort Lauderdale Broward 90 days 78 days