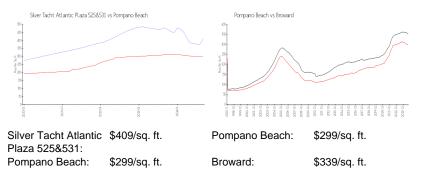

## **Market Information**

## **Inventory for Sale**

| Silver Tacht Atlantic Plaza 525&531 | 3% |
|-------------------------------------|----|
| Pompano Beach                       | 4% |
| Broward                             | 4% |

## Avg. Time to Close Over Last 12 Months

| Silver Tacht Atlantic Plaza 525&531 | 100 days |
|-------------------------------------|----------|
| Pompano Beach                       | 79 days  |
| Broward                             | 74 days  |