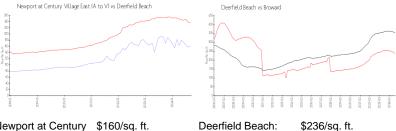

#### **Market Information**

Newport at Century \$160/sq. ft.

Village East (A to V):

Deerfield Beach: Broward: \$339/sq. ft.

**Inventory for Sale** 

Newport at Century Village East (A to V) 6% Deerfield Beach 4% Broward 4%