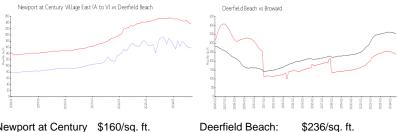

### **Market Information**

Newport at Century \$160/sq. ft.

Village East (A to V):

Deerfield Beach: Broward: \$339/sq. ft.