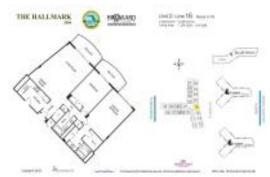

# Unit 1716 - Hallmark

1716 - 3800 S Ocean Dr, Hollywood Beach, FL, Broward 33019

#### **Unit Information**

| MLS Number:<br>Status:<br>Size:<br>Bedrooms:<br>Full Bathrooms:<br>Half Bathrooms:<br>Parking Spaces:<br>View:<br>List Price:<br>List PPSF:<br>Valuated Price: | F10456846<br>Active<br>1,334 Sq ft.<br>2<br>0<br>1 Space,Assigned Parking,Valet Parking<br>Intracoastal View,Ocean View<br>\$579,000<br>\$434<br>\$461,000 |
|----------------------------------------------------------------------------------------------------------------------------------------------------------------|------------------------------------------------------------------------------------------------------------------------------------------------------------|
| Valuated Price:<br>Valuated PPSF:                                                                                                                              | \$461,000<br>\$346                                                                                                                                         |
|                                                                                                                                                                |                                                                                                                                                            |