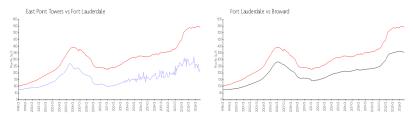

#### **Market Information**

East Point Towers: \$232/sq. ft. Fort Lauderdale: \$539/sq. ft. Fort Lauderdale: \$539/sq. ft. Broward: \$339/sq. ft.