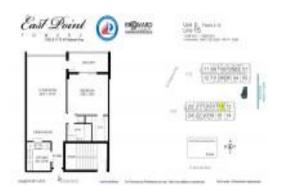

#### **Unit Information**

 MLS Number:
 F10456868

 Status:
 Active

 Size:
 898 Sq ft.

 Bedrooms:
 1

Full Bathrooms: 1
Half Bathrooms: 0

Parking Spaces: 1 Space, Assigned Parking, Guest Parking

View: Canal, Ocean View