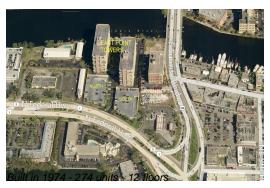

### **Building Information**

Number of units: 274
Number of active listings for rent: 4
Number of active listings for sale: 24
Building inventory for sale: 8%
Number of sales over the last 12 months: 19
Number of sales over the last 6 months: 9
Number of sales over the last 3 months: 4

# **Building Association Information**

East Point Towers Condominium Inc 1170 N Federal Highway Fort Lauderdale, FL 33304-1441 (954) 764-0334