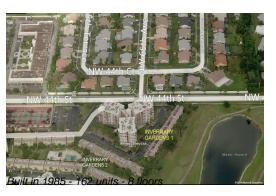

# Unit 4222 Inverrary Blvd # 4810 - Inverrary Gardens I

4222 Inverrary Blvd # 4810 - 4216-4222 Inverrary Blvd, Lauderhill, FL, Broward 33319

Number of units: 162
Number of active listings for rent: 0
Number of active listings for sale: 7
Building inventory for sale: 4%
Number of sales over the last 12 months: 7
Number of sales over the last 6 months: 3
Number of sales over the last 3 months: 1

## **Building Association Information**

Inverrary Gardens Master Association 4200 Inverrary Blvd, Lauderhill, FL (954) 484-1354