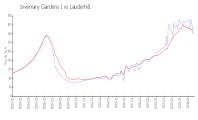

# **Market Information**

Inverrary Gardens I: \$154/sq. ft. Lauderhill: \$139/sq. ft. Lauderhill: \$139/sq. ft. Broward: \$334/sq. ft.

# Avg. Time to Close Over Last 12 Months

Inverrary Gardens I 38 days
Lauderhill 82 days
Broward 78 days