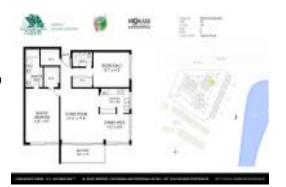

#### **Unit Information**

 MLS Number:
 F10456934

 Status:
 Active

 Size:
 1,032 Sq ft.

Bedrooms: 2 Full Bathrooms: 2 Half Bathrooms: 0

Parking Spaces: Assigned Parking, Covered Parking, Guest

Parking

View: Golf View,Other View,Pool Area View