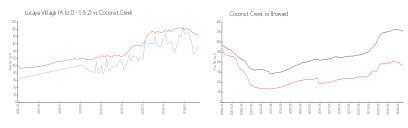

#### **Market Information**

Lucaya Village (A to \$157/sq. ft. Coconut Creek: \$185/sq. ft.

D - 1 & 2):

Coconut Creek: \$185/sq. ft. Broward: \$339/sq. ft.