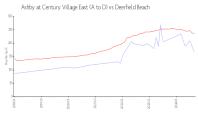

## **Market Information**

\$167/sq. ft. Village East (A to D):

Deerfield Beach: \$236/sq. ft.

Deerfield Beach: \$236/sq. ft.

Broward: \$339/sq. ft.