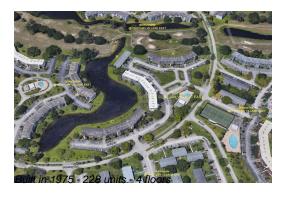

# **Building Information**

Number of units: 228 Number of active listings for rent: 0 Number of active listings for sale: Building inventory for sale: 3% Number of sales over the last 12 months: Number of sales over the last 6 months: Number of sales over the last 3 months: