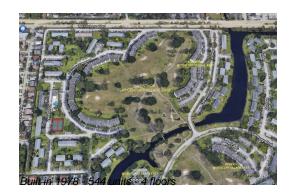

# Unit 4026 Ventnor H - Ventnor at Century Village East (A to S)

4026 Ventnor H - 1-4076 Ventnor, Deerfield Beach, FL, Broward 33442

# **Building Information**

| Number of units:                         | 544 |
|------------------------------------------|-----|
| Number of active listings for rent:      | 0   |
| Number of active listings for sale:      | 28  |
| Building inventory for sale:             | 5%  |
| Number of sales over the last 12 months: | 30  |
| Number of sales over the last 6 months:  | 12  |
| Number of sales over the last 3 months:  | 5   |