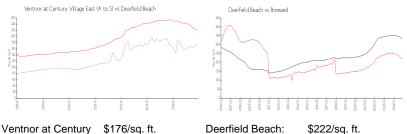

## **Market Information**

Broward:

| venthor at Century     | \$176/sq. π.  |
|------------------------|---------------|
| Village East (A to S): |               |
| Deerfield Beach:       | \$222/sq. ft. |

|    |    |     | R |   |    |    |    |    | 202 |  |
|----|----|-----|---|---|----|----|----|----|-----|--|
| Зe | ac | ch: |   | 1 | 52 | 22 | /S | q. | ft. |  |

\$334/sq. ft.