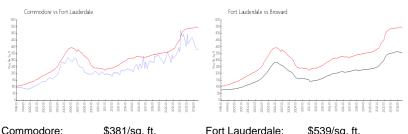

### **Market Information**

| Commodore:       | \$381/sq. ft. | Fort Lauderdale: | \$539/sq. ft. |
|------------------|---------------|------------------|---------------|
| Fort Lauderdale: | \$539/sq. ft. | Broward:         | \$339/sq. ft. |