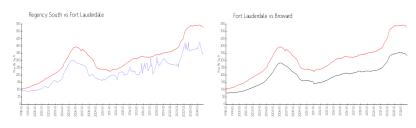

## **Market Information**

Regency South: \$355/sq. ft. Fort Lauderdale: \$527/sq. ft. Broward: \$334/sq. ft.